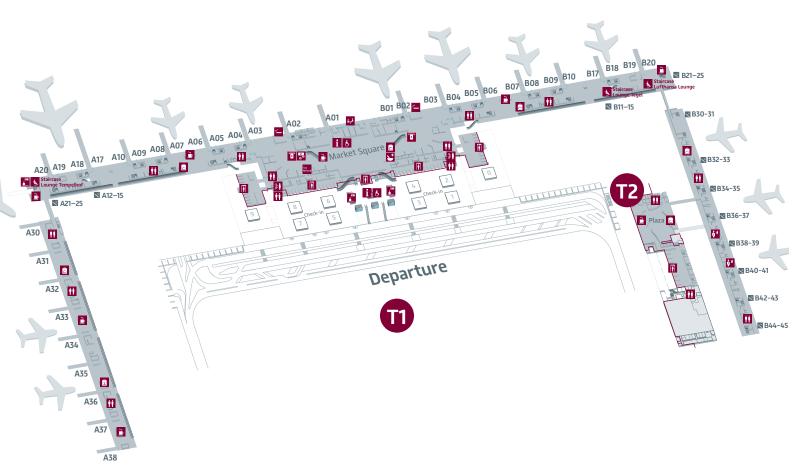

#### Berlin Brandenburg Airport Terminal 1 and 2 – Level E1

- Departure/Arrival
- Operational Areas
- Public Area
- Airline Service Counter
- Pharmacy
- i Passenger Information
- T ATM
- Money Exchange Office
- Lounge
- Passport Control
- Police

- Smoking Area
- Room of Silence
- Shopping
- Walk-Through Detector Security Check
- 🛂 🏻 Play Area
- Snack Bar
- **Bulky Luggage**
- Tax Refund
- †† Toilets
- Mobility Service
- Customs