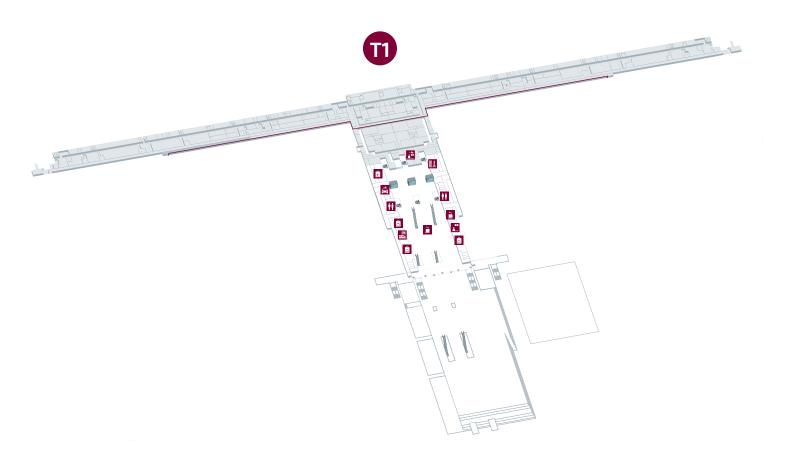

### Berlin Brandenburg Airport Terminal 1 and 2 - Level EOZ

- Departure/Arrival
- Operational Areas
- Public Area
- Airline Service Counter
- Passport Control
- **Toilets**