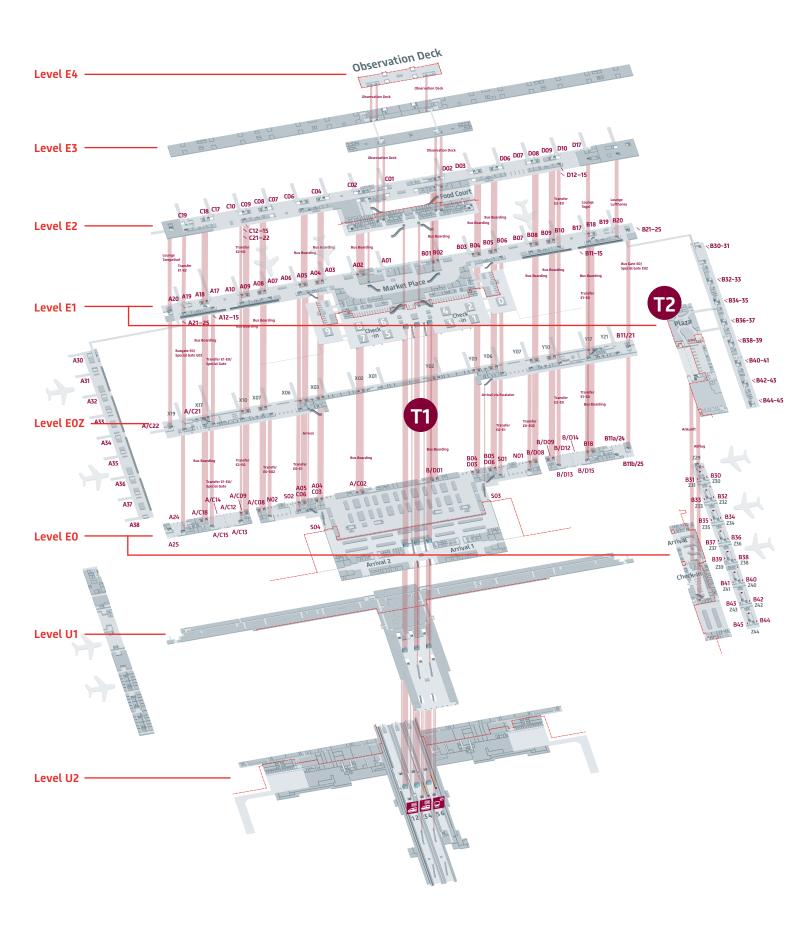

### Berlin Brandenburg Airport Terminal 1 and 2 — Overview

## Berlin Brandenburg Airport Terminal 1 and 2 — Levels E4, E3 and E2

- Departure/Arrival
- Operational Areas
- Public Area
- Airline Service Counter
- Passenger Information
- Money Exchange Office
- Passport Control
- Police
- Smoking Area
- Room of Silence
- Shopping
- Walk-Through Detector Security Check
- Snack Bar
- **Toilets**
- Customs

#### Berlin Brandenburg Airport Terminal 1 and 2 – Level E1

- Departure/Arrival
- Operational Areas
- Public Area
- Airline Service Counter
- Pharmacy
- i Passenger Information
- T ATM
- Money Exchange Office
- Lounge
- Passport Control
- Police

- Smoking Area
- Room of Silence
- Shopping
- Walk-Through Detector Security Check
- 🛂 🏻 Play Area
- Snack Bar
- **Bulky Luggage**
- Tax Refund
- †† Toilets
- Mobility Service
- Customs

### Berlin Brandenburg Airport Terminal 1 and 2 - Level EOZ

- Departure/Arrival
- Operational Areas
- Public Area
- Airline Service Counter
- Passport Control
- **Toilets**

### Berlin Brandenburg Airport Terminal 1 and 2 – Level E0

- Departure/Arrival
- Operational Areas
- Public Area
- Baggage Carousel
- Baggage Tracing
- **81** Bulky Luggage
- Car Rental Centre
- Customs
- Lounge
- Mobility Service

- Money Exchange Office
- i Passenger Information
- Passport Control
- Pharmacy
- Security
- Shopping
- Snack Bar
- Jilack D
- ii Toilets
- Tourist Information

## Berlin Brandenburg Airport Terminal 1 and 2 - Level U1

- Departure/Arrival
- Operational Areas
- Public Area
- Bank
- 🙇 Car Rental Centre
- Deutsche Bahn
- Hairdresser
- Lost and Found
- Shopping
- 🛅 Snack Bar
- **Toilets**

# Berlin Brandenburg Airport Terminal 1 and 2 – Level U2

- Departure/Arrival
- Operational Areas
  - Public Area
- Delivery Bay
- 🚅 Suburban Railway Station
- Train Station