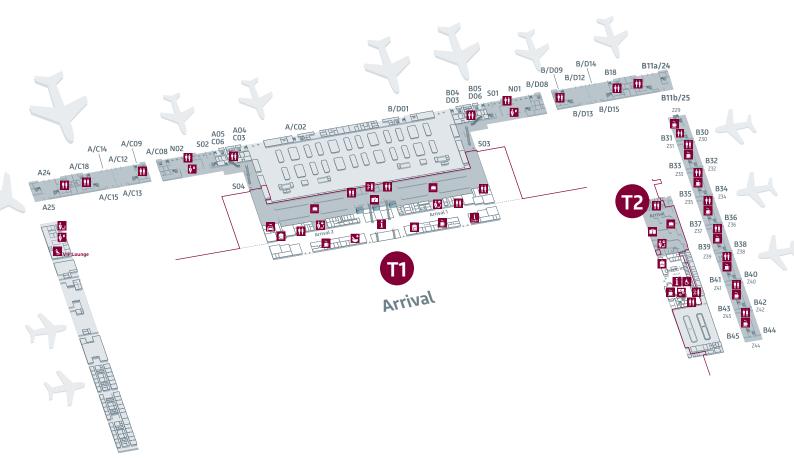

#### Berlin Brandenburg Airport Terminal 1 and 2 – Level E1

- Departure/Arrival
- Operational Areas
- Public Area
- Airline Service Counter
- Pharmacy
- i Passenger Information
- T ATM
- Money Exchange Office
- Lounge
- Passport Control
- Police

- Smoking Area
- Room of Silence
- Shopping
- Walk-Through Detector Security Check
- 🛂 🏻 Play Area
- Snack Bar
- **Bulky Luggage**
- Tax Refund
- †† Toilets
- Mobility Service
- Customs