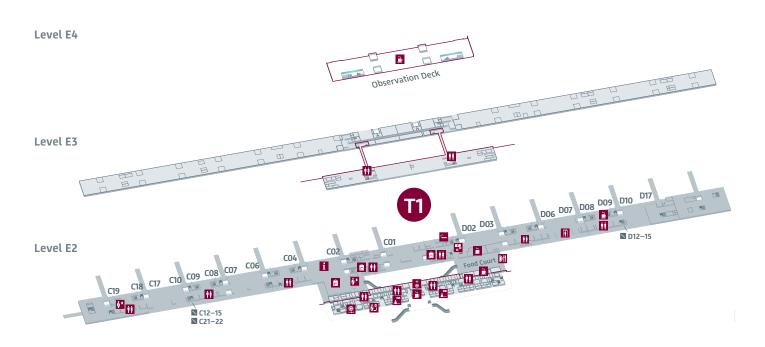

## Berlin Brandenburg Airport Terminal 1 and 2 — Levels E4, E3 and E2

- Departure/Arrival
- Operational Areas
- Public Area
- Airline Service Counter
- Passenger Information
- Money Exchange Office
- Passport Control
- Police
- Smoking Area
- Room of Silence
- Shopping
- Walk-Through Detector Security Check
- Snack Bar
- **Toilets**
- Customs