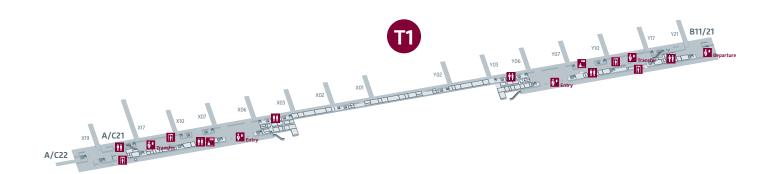

## Berlin Brandenburg Airport Terminal 1 and 2 — Levels E4, E3 and E2

- Departure/Arrival
- Operational Areas
- Public Area
- Airline Service Counter
- Passenger Information
- Money Exchange Office
- Passport Control
- Police
- Smoking Area
- Room of Silence
- Shopping
- Walk-Through Detector Security Check
- Snack Bar
- **Toilets**
- Customs